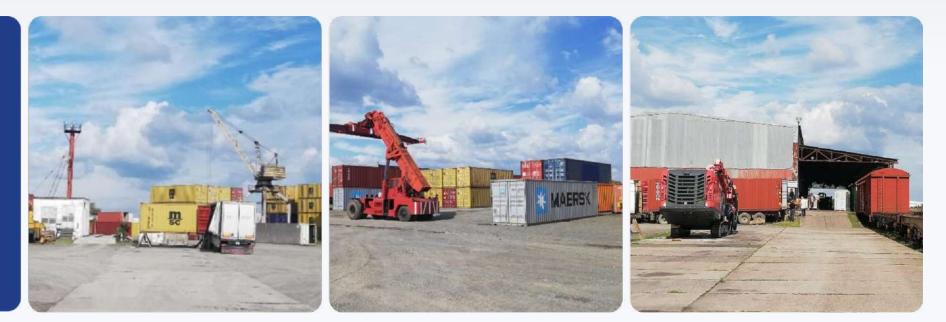

## CTE TERMINAL IN POTI

#### **POTI TERMINAL**

Total capacity – 3.5 Hectare 2 CLOSED WAREHOUSES 700 m<sup>2</sup> and 1100 m<sup>2</sup> 2 RAILWAY LINES AND RAMP 110 m, LOA 650 m<sup>2</sup>

Fully equipped with necessary facilities