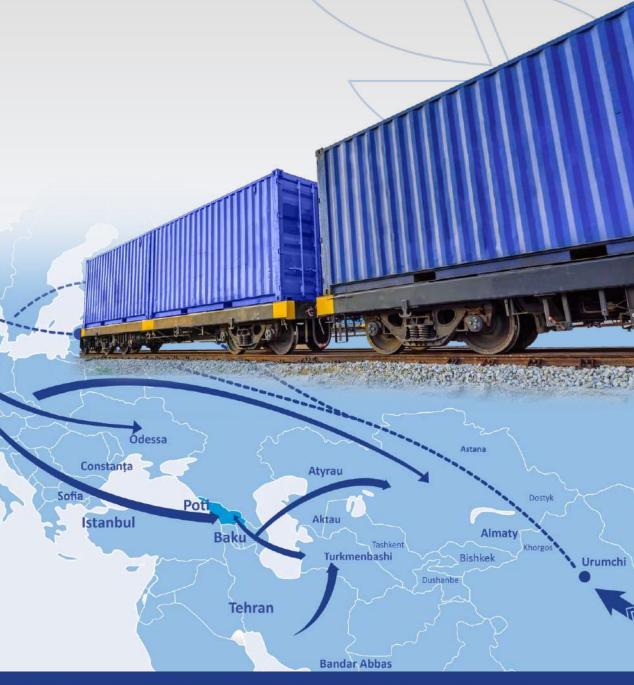

# RAILWAY FREIGHT

We offer a complete package of Rail Transportation: Poti and Batumi – Black Sea Kars – Akhalkalaki Alyat, Aktau, Turkmenbashi – Caspian Sea Block train service from China to Caucasus

#### **Our services includes:**

- Shipping, unloading, security and survey report in Poti, Batumi, Akhalkalaki, Alyat, Aktau and Turkmenbashi
- Preparation of loading and lashing drawings for freight transport and agreement with railway administrations
- Shipping of cargo that requires temperature selection
- Own railway codes GE/AZ/KZN/TMB
- Direct rail transportation from China to CIS countries
- Transit through the Black and Caspian Sea ferry crossings to Bulgaria, Romania, Ukraine, Russia, Kazakhstan and Turkmenistan and vice versa
- Providing customs formalities at the place of picking up and delivery of goods
- Door-to-door delivery
- ► Wagon provision and customs formalities