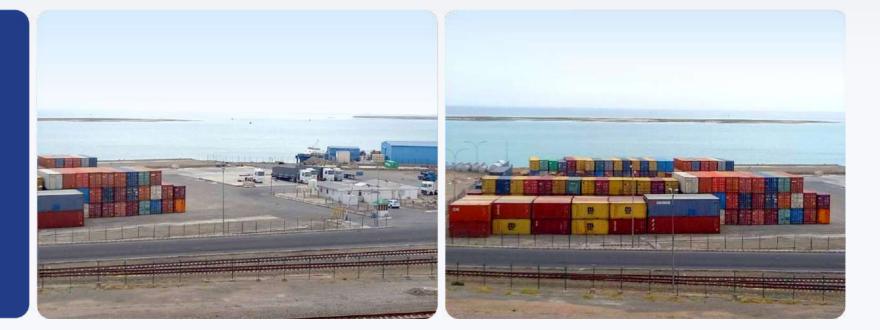

### **CTE TERMINAL IN TURKMENBASHI**

### TURKMENBASHI TERMINAL

Total capacity - 1.5 Hectare

BERTH #15 Berth length – 140 m Controlling depth – 8.5 m

RAILWAY LINE Fully equipped with facilities

🛿 10a Tashkenti str., Tbilisi, Georgia 🔍 +995 32 237 57 15 🛛 🖾 sales@cte.ge 🛛 🕀 www.cte.ge