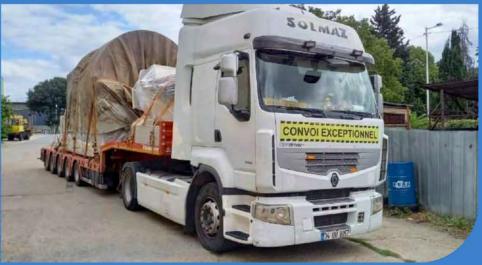

# **DIRECT LOW BED TRANSPORTATION**

**FOT Zagora Bulgaria – FOT Namangan** Via Turkey/Georgia/Azerbaijan/Turkmenistan Height-3,7 m Weight-27 Tons