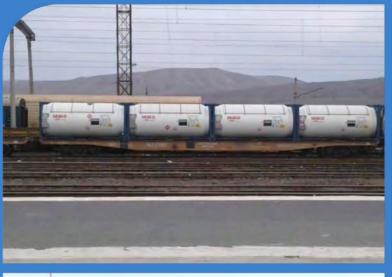

### **PROJECT OF KIANLY SITE EX TURKMENISTAN**

**Return of Empty ISO 71xIso Tanks from** Turkmenistan to Poti via Alyat Turkmenbashi – Alyat - Poti

- Vessel Chartering / Loading-Unloading Procedures from Turkmenbashi till Alyat
- Transportation of empty 71 x ISO Tank Containers by Railway from Alyat to Poti
- Unloading Tank Containers from Railway Platforms at Poti

### **PROJECT TO KAZAKHSTAN**

**Return of Empty ISO 71xIso Tanks from Turkmenistan to Poti via Alyat** Poti – Chaglinka / Kazakhstan

• Reloading into Special SEMI WAGONS at APM Terminal