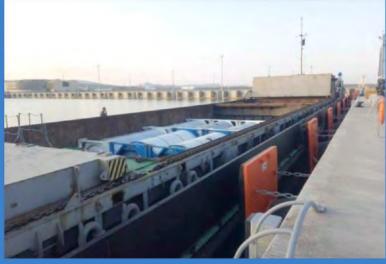

# **HYUNDAI PROJECT TO TURLMENISTAN 69 UNITS OF HYUNDAI BUSES**

- RORO from S.Korea to Poti port
- Discharging from RORO
- Lashing/Securing of Buses into the trucks
- Transportation from Poti to Turkmenbashi via Baku