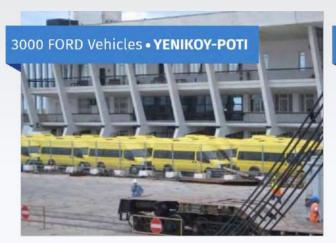

# **HYUNDAI PROJECT TO TURLMENISTAN 69 UNITS OF HYUNDAI BUSES**

- RORO from S.Korea to Poti port
- Discharging from RORO
- Lashing/Securing of Buses into the trucks
- Transportation from Poti to Turkmenbashi via Baku