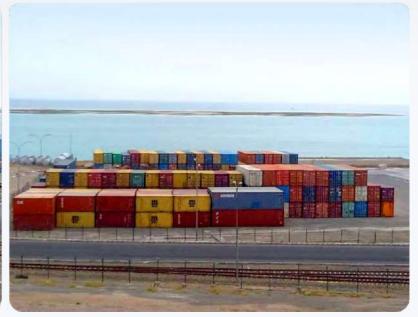

## **CTE TERMINAL IN POTI**

### POTI TERMINAL

**Total capacity – 3.5 Hectare** 

2 CLOSED WAREHOUSES 700 m<sup>2</sup> and 1100 m<sup>2</sup>

2 RAILWAY LINES AND RAMP 110 m, LOA 650m<sup>2</sup>

Fully equipped with necessary facilities