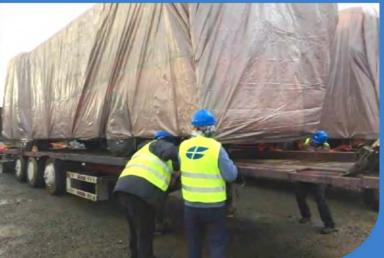

# TRANSPORTATION OF DIESEL ENGINES

Cargo arrived with 24 flat rack containers and reloaded into 14 railway wagons for Further transportation to Kazakhstan