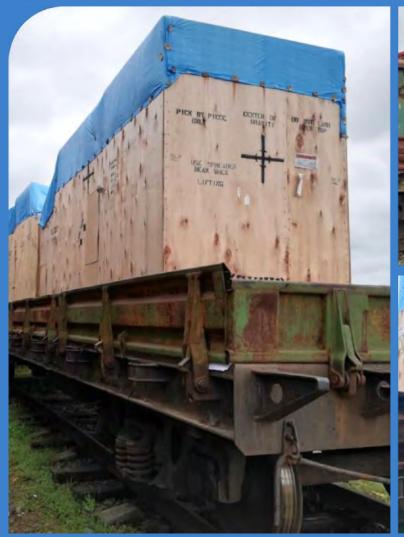

# TRANSPORTATION OF DIESEL ENGINES

Cargo arrived with 24 flat rack containers and reloaded into 14 railway wagons for Further transportation to Kazakhstan