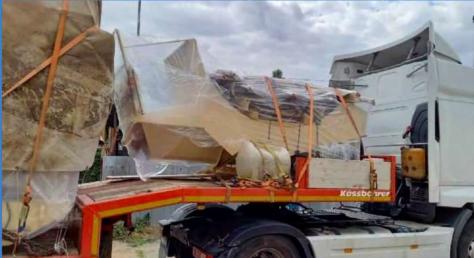

# **DIRECT LOW BED TRANSPORTATION**

**FOT Zagora Bulgaria – FOT Namangan** Via Turkey/Georgia/Azerbaijan/Turkmenistan Height-3,7 m Weight-27 Tons