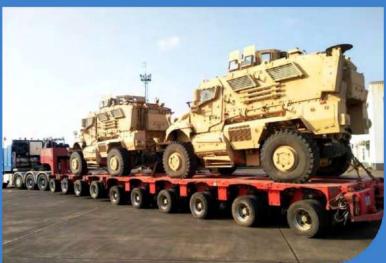

### "AGILE SPIRIT 2021"

Mine Resistant Armored Protected Vehicles MAXPROS, from the military training ground to the Poti port.