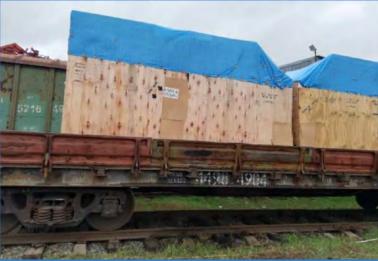

# TRANSPORTATION OF DIESEL ENGINES

Cargo arrived with 24 flat rack containers and reloaded into 14 railway wagons for Further transportation to Kazakhstan