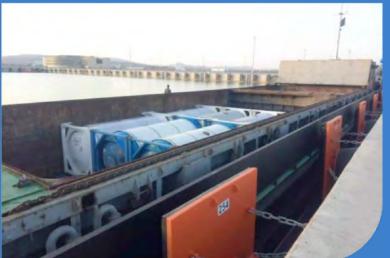

### **PROJECT OF KIANLY SITE EX TURKMENISTAN**

**Return of Empty ISO 71xIso Tanks from** Turkmenistan to Poti via Alyat Turkmenbashi – Alyat - Poti

- Vessel Chartering / Loading-Unloading Procedures from Turkmenbashi till Alyat
- Transportation of empty 71 x ISO Tank Containers by Railway from Alyat to Poti
- Unloading Tank Containers from Railway Platforms at Poti