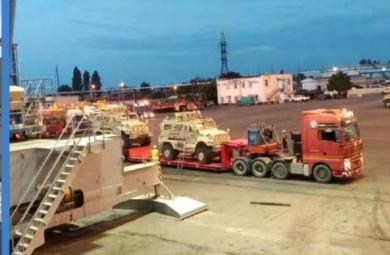

### "AGILE SPIRIT 2021"

Mine Resistant Armored Protected Vehicles MAXPROS, from the military training ground to the Poti port.