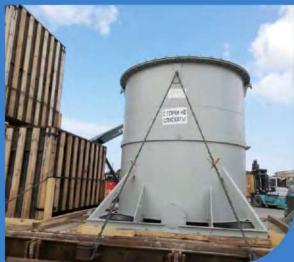

### **PROJECT OF KIANLY SITE EX TURKMENISTAN**

**Return of Empty ISO 71xIso Tanks from** Turkmenistan to Poti via Alyat Turkmenbashi – Alyat - Poti

- Vessel Chartering / Loading-Unloading Procedures from Turkmenbashi till Alyat
- Transportation of empty 71 x ISO Tank Containers by Railway from Alyat to Poti
- Unloading Tank Containers from Railway Platforms at Poti