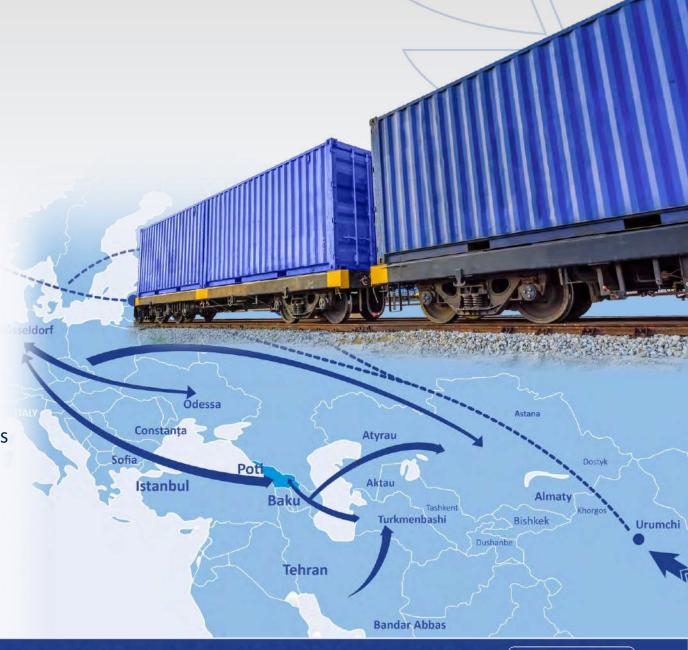

### **RAILWAY FREIGHT**

We offer a complete package of Rail Transportation:

Poti and Batumi – Black Sea Kars – Akhalkalaki Alyat, Aktau, Turkmenbashi – Caspian Sea Block train service from China to Caucasus

#### **Our services includes:**

- ► Shipping, unloading, security and survey report in Poti, Batumi, Akhalkalaki, Alyat, Aktau and Turkmenbashi
- ► Preparation of loading and lashing drawings for freight transport and agreement with railway administrations
- Shipping of cargo that requires temperature selection
- Own railway codes GE/AZ/KZN/TMB
- ▶ Direct rail transportation from China to CIS countries
- ➤ Transit through the Black and Caspian Sea ferry crossings to Bulgaria, Romania, Ukraine, Russia, Kazakhstan and Turkmenistan and vice versa
- Providing customs formalities at the place of picking up and delivery of goods
- Door-to-door delivery
- Wagon provision and customs formalities