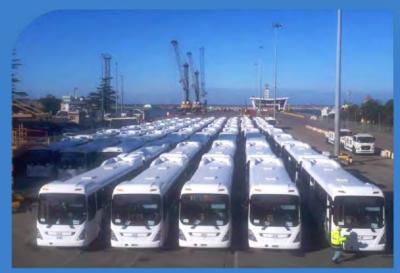

# **HYUNDAI PROJECT TO TURLMENISTAN 69 UNITS OF HYUNDAI BUSES**

- RORO from S.Korea to Poti port
- Discharging from RORO
- Lashing/Securing of Buses into the trucks
- Transportation from Poti to Turkmenbashi via Baku