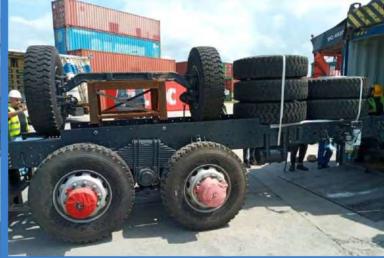

### **IVECO PROJECT**

Transportation of 20 dismantled IVECO trucks From Poti to Uralsk, KZ