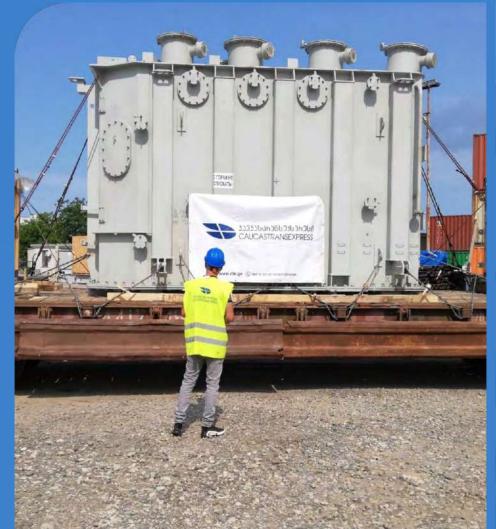

# **DIRECT LOW BED TRANSPORTATION**

**FOT Zagora Bulgaria – FOT Namangan** Via Turkey/Georgia/Azerbaijan/Turkmenistan Height-3,7 m Weight-27 Tons







## **VOLVO PROJECT**

Railway transportation of 14 Volvo excavators to Kazakhstan



# TRANSPORTATION OF DIESEL ENGINES

Cargo arrived with 24 flat rack containers and reloaded into 14 railway wagons for Further transportation to Kazakhstan







# MULTIMODAL TRANSPORTATION

Cargo: OOG cotton picker from Poti to Aliat with low bed truck Seafreight as bulk from Aliat to Turkmenbashi port



### **NEW HOLLAND PROJECT**

Rail freight of 6 combines from Poti to Uzbekistan











### **IVECO PROJECT**

Transportation of 20 dismantled IVECO trucks From Poti to Uralsk, KZ











# TRANSFOMERS TO KAZAKHSTAN

539 x 243 x 361, 55T











# **BORJOMI**



















































For more details:

**@www.cte.ge**