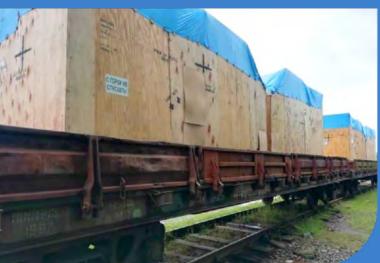

# TRANSPORTATION OF DIESEL ENGINES

Cargo arrived with 24 flat rack containers and reloaded into 14 railway wagons for Further transportation to Kazakhstan