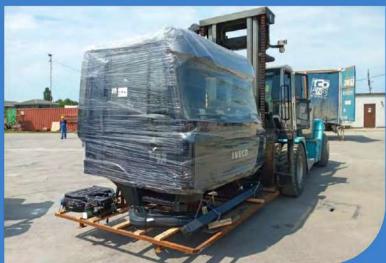

### **IVECO PROJECT**

Transportation of 20 dismantled IVECO trucks From Poti to Uralsk, KZ