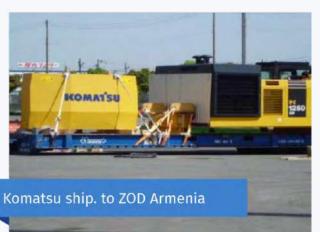

## **VOLVO PROJECT**

Railway transportation of 14 Volvo excavators to Kazakhstan