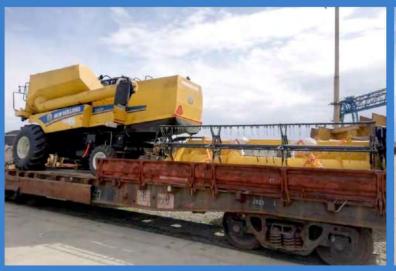

# **PROJECTS**











### "AGILE SPIRIT 2021"

Mine Resistant Armored Protected Vehicles MAXPROS, from the military training ground to the Poti port.











# **DIRECT LOW BED TRANSPORTATION**

**FOT Zagora Bulgaria – FOT Namangan** Via Turkey/Georgia/Azerbaijan/Turkmenistan Height-3,7 m Weight-27 Tons







## **VOLVO PROJECT**

Railway transportation of 14 Volvo excavators to Kazakhstan



# TRANSPORTATION OF DIESEL ENGINES

Cargo arrived with 24 flat rack containers and reloaded into 14 railway wagons for Further transportation to Kazakhstan







# MULTIMODAL TRANSPORTATION

Cargo: OOG cotton picker from Poti to Aliat with low bed truck Seafreight as bulk from Aliat to Turkmenbashi port



### **NEW HOLLAND PROJECT**

Rail freight of 6 combines from Poti to Uzbekistan











### **IVECO PROJECT**

Transportation of 20 dismantled IVECO trucks From Poti to Uralsk, KZ











# TRANSFOMERS TO KAZAKHSTAN

539 x 243 x 361, 55T











# **BORJOMI**



















































For more details:

**@www.cte.ge**