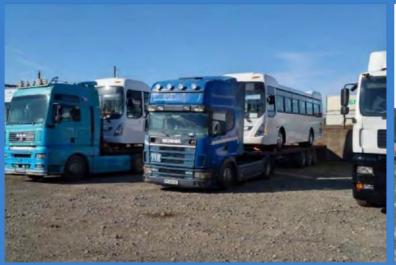

# **HYUNDAI PROJECT TO TURLMENISTAN 69 UNITS OF HYUNDAI BUSES**

- RORO from S.Korea to Poti port
- Discharging from RORO
- Lashing/Securing of Buses into the trucks
- Transportation from Poti to Turkmenbashi via Baku