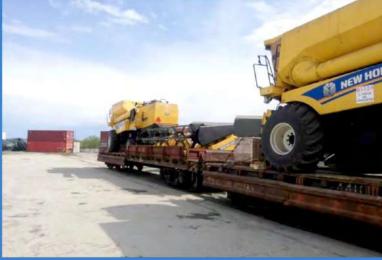

hi

# **PROJECTS**











### "AGILE SPIRIT 2021"

Mine Resistant Armored Protected Vehicles MAXPROS, from the military training ground to the Poti port.











# **DIRECT LOW BED TRANSPORTATION**

**FOT Zagora Bulgaria – FOT Namangan** Via Turkey/Georgia/Azerbaijan/Turkmenistan Height-3,7 m Weight-27 Tons







## **VOLVO PROJECT**

Railway transportation of 14 Volvo excavators to Kazakhstan



# TRANSPORTATION OF DIESEL ENGINES

Cargo arrived with 24 flat rack containers and reloaded into 14 railway wagons for Further transportation to Kazakhstan







# MULTIMODAL TRANSPORTATION

Cargo: OOG cotton picker from Poti to Aliat with low bed truck Seafreight as bulk from Aliat to Turkmenbashi port



### **NEW HOLLAND PROJECT**

Rail freight of 6 combines from Poti to Uzbekistan











### **IVECO PROJECT**

Transportation of 20 dismantled IVECO trucks From Poti to Uralsk, KZ











# TRANSFOMERS TO KAZAKHSTAN

539 x 243 x 361, 55T











# **BORJOMI**



















































For more details:

**@www.cte.ge**