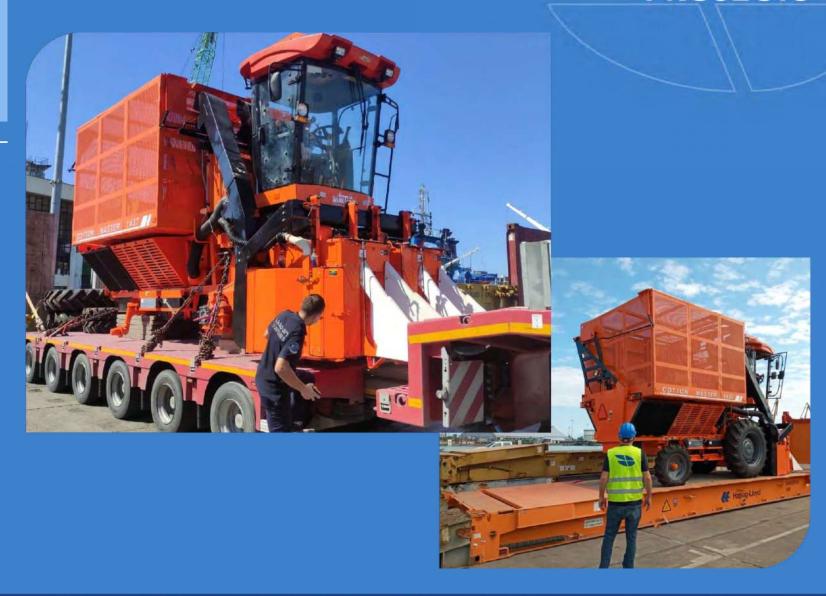

# MULTIMODAL TRANSPORTATION

Cargo: OOG cotton picker from Poti to Aliat with low bed truck Seafreight as bulk from Aliat to Turkmenbashi port