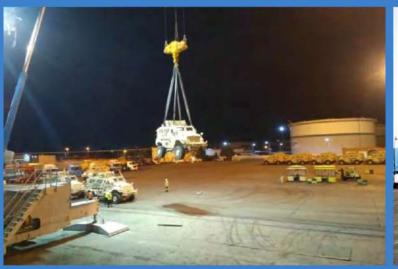

### "AGILE SPIRIT 2021"

Mine Resistant Armored Protected Vehicles MAXPROS, from the military training ground to the Poti port.