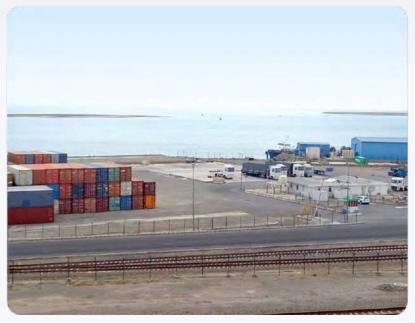

## **CTE TERMINAL IN POTI**

### POTI TERMINAL

**Total capacity – 3.5 Hectare** 

2 CLOSED WAREHOUSES 700 m<sup>2</sup> and 1100 m<sup>2</sup>

2 RAILWAY LINES AND RAMP 110 m, LOA 650m<sup>2</sup>

Fully equipped with necessary facilities