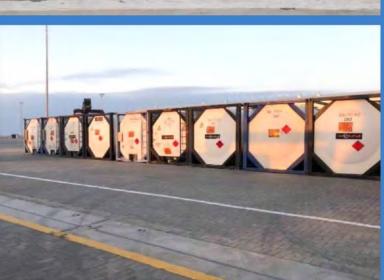

### **PROJECT OF KIANLY SITE EX TURKMENISTAN**

**Return of Empty ISO 71xIso Tanks from** Turkmenistan to Poti via Alyat Turkmenbashi – Alyat - Poti

- Vessel Chartering / Loading-Unloading Procedures from Turkmenbashi till Alyat
- Transportation of empty 71 x ISO Tank Containers by Railway from Alyat to Poti
- Unloading Tank Containers from Railway Platforms at Poti

### **PROJECT TO KAZAKHSTAN**

**Return of Empty ISO 71xIso Tanks from Turkmenistan to Poti via Alyat** Poti – Chaglinka / Kazakhstan

• Reloading into Special SEMI WAGONS at APM Terminal