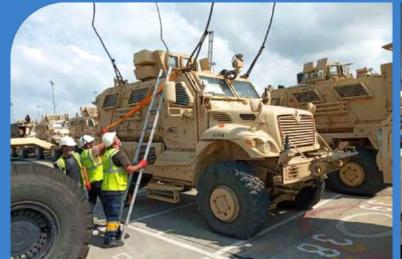

### "AGILE SPIRIT 2021"

Mine Resistant Armored Protected Vehicles MAXPROS, from the military training ground to the Poti port.