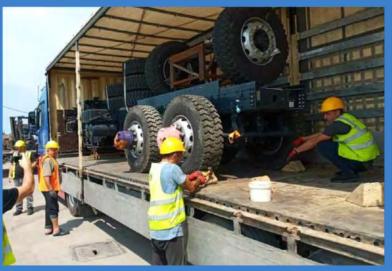

### **IVECO PROJECT**

Transportation of 20 dismantled IVECO trucks From Poti to Uralsk, KZ