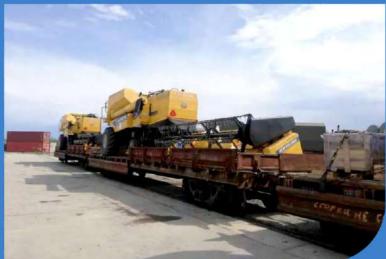

# **PROJECTS**











### "AGILE SPIRIT 2021"

Mine Resistant Armored Protected Vehicles MAXPROS, from the military training ground to the Poti port.











# **DIRECT LOW BED TRANSPORTATION**

**FOT Zagora Bulgaria – FOT Namangan** Via Turkey/Georgia/Azerbaijan/Turkmenistan Height-3,7 m Weight-27 Tons







## **VOLVO PROJECT**

Railway transportation of 14 Volvo excavators to Kazakhstan



# TRANSPORTATION OF DIESEL ENGINES

Cargo arrived with 24 flat rack containers and reloaded into 14 railway wagons for Further transportation to Kazakhstan







# MULTIMODAL TRANSPORTATION

Cargo: OOG cotton picker from Poti to Aliat with low bed truck Seafreight as bulk from Aliat to Turkmenbashi port



### **NEW HOLLAND PROJECT**

Rail freight of 6 combines from Poti to Uzbekistan











### **IVECO PROJECT**

Transportation of 20 dismantled IVECO trucks From Poti to Uralsk, KZ











# TRANSFOMERS TO KAZAKHSTAN

539 x 243 x 361, 55T











# **BORJOMI**



















































For more details:

**@www.cte.ge**