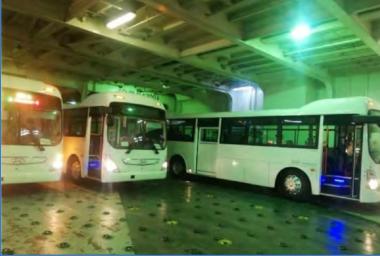

# **HYUNDAI PROJECT TO TURLMENISTAN 69 UNITS OF HYUNDAI BUSES**

- RORO from S.Korea to Poti port
- Discharging from RORO
- Lashing/Securing of Buses into the trucks
- Transportation from Poti to Turkmenbashi via Baku