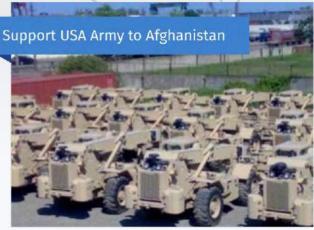

### "AGILE SPIRIT 2021"

Mine Resistant Armored Protected Vehicles MAXPROS, from the military training ground to the Poti port.