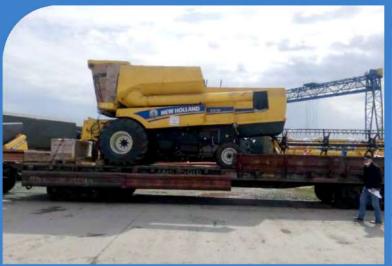

ashi

# **PROJECTS**











### "AGILE SPIRIT 2021"

Mine Resistant Armored Protected Vehicles MAXPROS, from the military training ground to the Poti port.











# **DIRECT LOW BED TRANSPORTATION**

**FOT Zagora Bulgaria – FOT Namangan** Via Turkey/Georgia/Azerbaijan/Turkmenistan Height-3,7 m Weight-27 Tons







## **VOLVO PROJECT**

Railway transportation of 14 Volvo excavators to Kazakhstan



# TRANSPORTATION OF DIESEL ENGINES

Cargo arrived with 24 flat rack containers and reloaded into 14 railway wagons for Further transportation to Kazakhstan







# MULTIMODAL TRANSPORTATION

Cargo: OOG cotton picker from Poti to Aliat with low bed truck Seafreight as bulk from Aliat to Turkmenbashi port



### **NEW HOLLAND PROJECT**

Rail freight of 6 combines from Poti to Uzbekistan











### **IVECO PROJECT**

Transportation of 20 dismantled IVECO trucks From Poti to Uralsk, KZ











# TRANSFOMERS TO KAZAKHSTAN

539 x 243 x 361, 55T











# **BORJOMI**



















































For more details:

**@www.cte.ge**