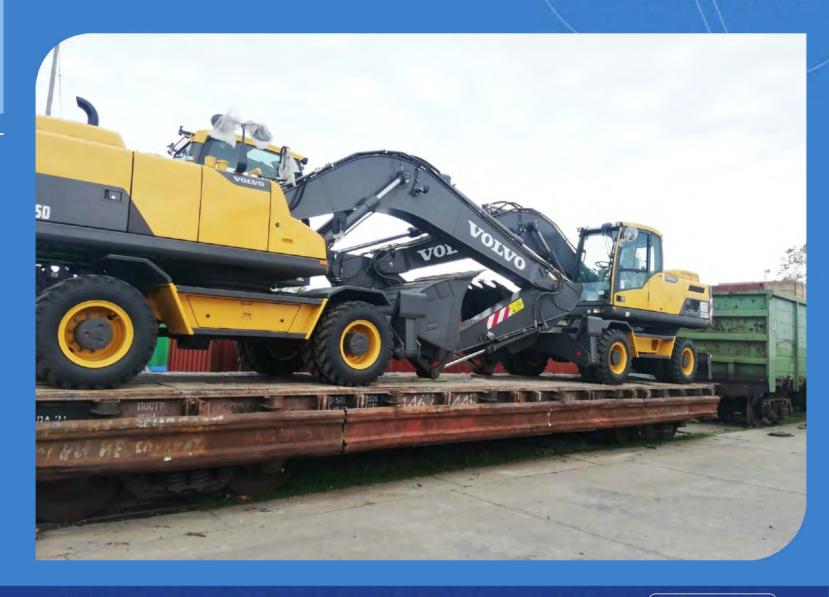

## **VOLVO PROJECT**

Railway transportation of 14 Volvo excavators to Kazakhstan