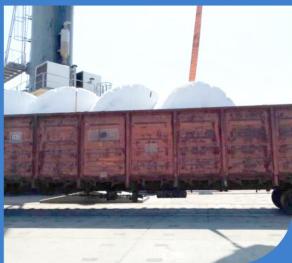

## **PROJECT OF KIANLY SITE EX TURKMENISTAN**

**Return of Empty ISO 71xIso Tanks from** Turkmenistan to Poti via Alyat Turkmenbashi – Alyat - Poti

- Vessel Chartering / Loading-Unloading Procedures from Turkmenbashi till Alyat
- Transportation of empty 71 x ISO Tank Containers by Railway from Alyat to Poti
- Unloading Tank Containers from Railway Platforms at Poti

## **PROJECT TO KAZAKHSTAN**

**Return of Empty ISO 71xIso Tanks from Turkmenistan to Poti via Alyat** Poti – Chaglinka / Kazakhstan

Reloading into Special SEMI WAGONS/ at APM Terminal