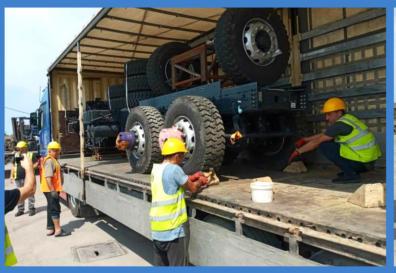

## **TRANSPORTATION OF DIESEL ENGINES**

Cargo arrived with 24 flat rack containers and reloaded into 14 railway wagons for Further transportation to Kazakhstan