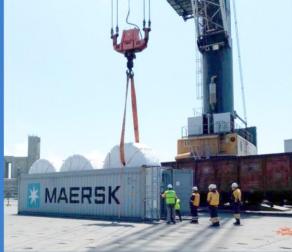

## **PROJECT OF KIANLY SITE EX TURKMENISTAN**

**Return of Empty ISO 71xIso Tanks from** Turkmenistan to Poti via Alyat Turkmenbashi – Alyat - Poti

- Vessel Chartering / Loading-Unloading Procedures from Turkmenbashi till Alyat
- Transportation of empty 71 x ISO Tank Containers by Railway from Alyat to Poti
- Unloading Tank Containers from Railway Platforms at Poti

## **PROJECT TO KAZAKHSTAN**

**Return of Empty ISO 71xIso Tanks from Turkmenistan to Poti via Alyat** Poti – Chaglinka / Kazakhstan

Reloading into Special SEMI WAGONS/ at APM Terminal