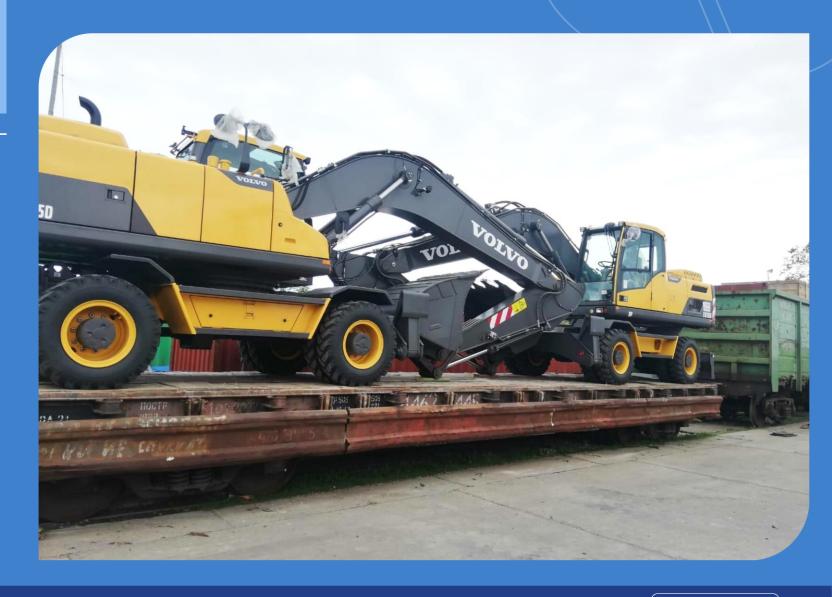

## **VOLVO PROJECT**

Railway transportation of 14 Volvo excavators to Kazakhstan