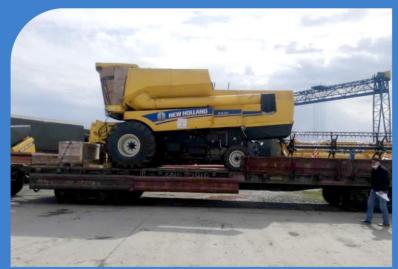

**PROJECTS**











## "AGILE SPIRIT 2021"

Mine Resistant Armored Protected Vehicles MAXPROS, from the military training ground to the Poti port.











## **DIRECT LOW BED TRANSPORTATION**

**FOT Zagora Bulgaria – FOT Namangan** Via Turkey/Georgia/Azerbaijan/Turkmenistan Height-3,7 m Weight-27 Tons











## **VOLVO PROJECT**

Railway transportation of 14 Volvo excavators to Kazakhstan



## **TRANSPORTATION OF DIESEL ENGINES**

Cargo arrived with 24 flat rack containers and reloaded into 14 railway wagons for Further transportation to Kazakhstan







# MULTIMODAL TRANSPORTATION

Cargo: OOG cotton picker from Poti to Aliat with low bed truck Seafreight as bulk from Aliat to Turkmenbashi port



## **NEW HOLLAND PROJECT**

Rail freight of 6 combines from Poti to Uzbekistan











## **IVECO PROJECT**

Transportation of 20 dismantled IVECO trucks From Poti to Uralsk, KZ











## **TRANSFOMERS TO KAZAKHSTAN**

539 x 243 x 361, 55T













60%

#### **FAR EAST COUNTRIES** Main Markets: China, Japan, S.Korea, Malaysia, Taiwan,

#### **Thailand**

#### DOMESTIC AND TRANSIT CONTAINER SHARES AT PORTS OF GEORGIA



#### **EUROPE**

- Warehouses in Bulgaria, Germany and Italy.
- Weekly LTL services from EU to Caucasus and Vise versa.

#### **ASIA**

- Weekly LCL, LTL and FCL Services from Far East to Caucasus.
- Railway Transportation from China to Central Asian Countries
- Warehouses in main Chinese ports
- Air shipments from Far east to Caucasus

#### **NORTH AMERICA**

• Air shipments, LCL, FCL



### **Panasonic**