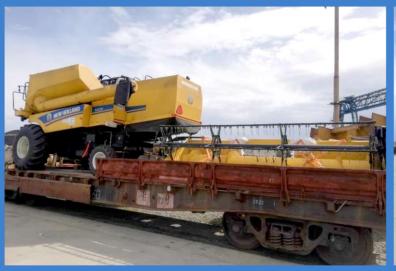

OJECTS**











## "AGILE SPIRIT 2021"

Mine Resistant Armored Protected Vehicles MAXPROS, from the military training ground to the Poti port.











## **DIRECT LOW BED TRANSPORTATION**

**FOT Zagora Bulgaria – FOT Namangan** Via Turkey/Georgia/Azerbaijan/Turkmenistan Height-3,7 m Weight-27 Tons











## **VOLVO PROJECT**

Railway transportation of 14 Volvo excavators to Kazakhstan



## **TRANSPORTATION OF DIESEL ENGINES**

Cargo arrived with 24 flat rack containers and reloaded into 14 railway wagons for Further transportation to Kazakhstan







# MULTIMODAL TRANSPORTATION

Cargo: OOG cotton picker from Poti to Aliat with low bed truck Seafreight as bulk from Aliat to Turkmenbashi port



## **NEW HOLLAND PROJECT**

Rail freight of 6 combines from Poti to Uzbekistan











## **IVECO PROJECT**

Transportation of 20 dismantled IVECO trucks From Poti to Uralsk, KZ











## **TRANSFOMERS TO KAZAKHSTAN**

539 x 243 x 361, 55T













60%

#### **FAR EAST COUNTRIES** Main Markets: China, Japan, S.Korea, Malaysia, Taiwan,

#### **Thailand**

#### DOMESTIC AND TRANSIT CONTAINER SHARES AT PORTS OF GEORGIA



#### **EUROPE**

- Warehouses in Bulgaria, Germany and Italy.
- Weekly LTL services from EU to Caucasus and Vise versa.

#### **ASIA**

- Weekly LCL, LTL and FCL Services from Far East to Caucasus.
- Railway Transportation from China to Central Asian Countries
- Warehouses in main Chinese ports
- Air shipments from Far east to Caucasus

#### **NORTH AMERICA**

• Air shipments, LCL, FCL



### **Panasonic**