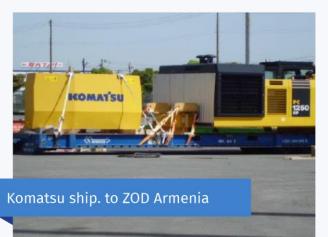

## **PROJECT OF KIANLY SITE EX TURKMENISTAN**

**Return of Empty ISO 71xIso Tanks from** Turkmenistan to Poti via Alyat Turkmenbashi – Alyat - Poti

- Vessel Chartering / Loading-Unloading Procedures from Turkmenbashi till Alyat
- Transportation of empty 71 x ISO Tank Containers by Railway from Alyat to Poti
- Unloading Tank Containers from Railway Platforms at Poti