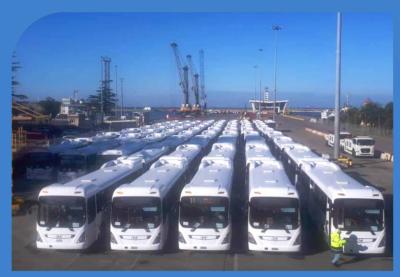

## **HYUNDAI PROJECT TO TURLMENISTAN 69 UNITS OF HYUNDAI BUSES**

- RORO from S.Korea to Poti Port
- Discharging from RORO
- Lashing / Securing of Buses into the trucks
- Transportation from Poti to Tukmenbashi via Baku