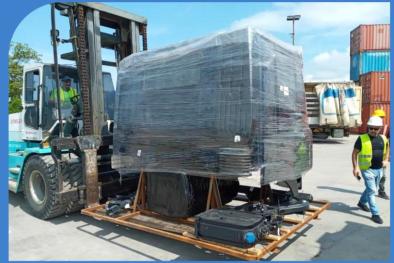

## **IVECO PROJECT**

Transportation of 20 dismantled IVECO trucks From Poti to Uralsk, KZ