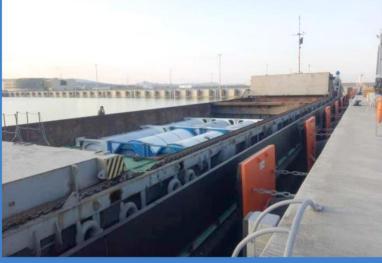

## **PROJECT OF KIANLY SITE EX TURKMENISTAN**

**Return of Empty ISO 71xIso Tanks from** Turkmenistan to Poti via Alyat Turkmenbashi – Alyat - Poti

- Vessel Chartering / Loading-Unloading Procedures from Turkmenbashi till Alyat
- Transportation of empty 71 x ISO Tank Containers by Railway from Alyat to Poti
- Unloading Tank Containers from Railway Platforms at Poti