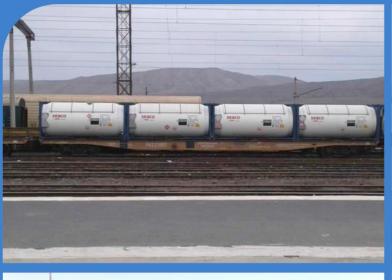

## **PROJECT OF KIANLY SITE EX TURKMENISTAN**

**Return of Empty ISO 71xIso Tanks from** Turkmenistan to Poti via Alyat Turkmenbashi – Alyat - Poti

- Vessel Chartering / Loading-Unloading Procedures from Turkmenbashi till Alyat
- Transportation of empty 71 x ISO Tank Containers by Railway from Alyat to Poti
- Unloading Tank Containers from Railway Platforms at Poti