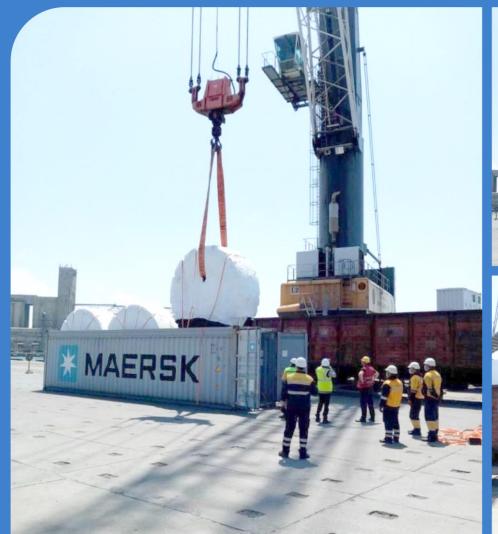

## **PROJECT OF KIANLY SITE EX TURKMENISTAN**

**Return of Empty ISO 71xIso Tanks from** Turkmenistan to Poti via Alyat Turkmenbashi – Alyat - Poti

- Vessel Chartering / Loading-Unloading Procedures from Turkmenbashi till Alyat
- Transportation of empty 71 x ISO Tank Containers by Railway from Alyat to Poti
- Unloading Tank Containers from Railway Platforms at Poti

## **PROJECT TO KAZAKHSTAN**

**Return of Empty ISO 71xIso Tanks from Turkmenistan to Poti via Alyat** Poti – Chaglinka / Kazakhstan

Reloading into Special SEMI WAGONS/ at APM Terminal