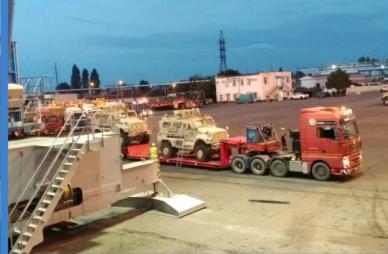

## "AGILE SPIRIT 2021"

Mine Resistant Armored Protected Vehicles MAXPROS, from the military training ground to the Poti port.