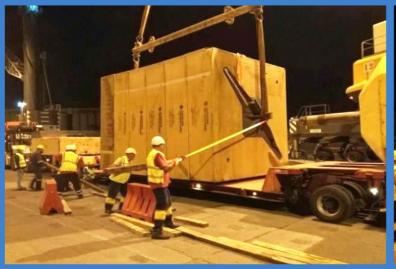

OF KIANLY SITE EX TURKMENISTAN**

**Return of Empty ISO 71xIso Tanks from** Turkmenistan to Poti via Alyat Turkmenbashi – Alyat - Poti

- Vessel Chartering / Loading-Unloading Procedures from Turkmenbashi till Alyat
- Transportation of empty 71 x ISO Tank Containers by Railway from Alyat to Poti
- Unloading Tank Containers from Railway Platforms at Poti











## **HYUNDAI PROJECT TO TURLMENISTAN 69 UNITS OF HYUNDAI BUSES**

- RORO from S.Korea to Poti Port
- Discharging from RORO
- Lashing / Securing of Buses into the trucks
- Transportation from Poti to Tukmenbashi via Baku











# OOG AND OVERWEIGHT CARGO TO BAKU

#### **Construction cargo Poti - Baku**

- Reloading from the vessel
- Loading to the special Flat Rack
- Lashing and securing
- Transportation from Poti to Baku









## **PROJECT TO KAZAKHSTAN**

**Return of Empty ISO 71xIso Tanks from Turkmenistan to Poti via Alyat** Poti – Chaglinka / Kazakhstan

Reloading into Special SEMI WAGONS/ at APM Terminal







## **MIXED CONSTRUCTION CARGO** POTI – ALYAT – TURKMENBASHI **45X40' CONTAINERS**

- Railway Transportation of 45 x 40 HC Containers from Poti to Alyat Unloading of Containers from Railway at Alyat
- Vessel Chartering / Loading and Transportation from Alyat to Turkmenbashi

## **PROJECTS**











## "AGILE SPIRIT 2021"

Mine Resistant Armored Protected Vehicles MAXPROS, from the military training ground to the Poti port.











## **DIRECT LOW BED TRANSPORTATION**

**FOT Zagora Bulgaria – FOT Namangan** Via Turkey/Georgia/Azerbaijan/Turkmenistan Height-3,7 m Weight-27 Tons











##