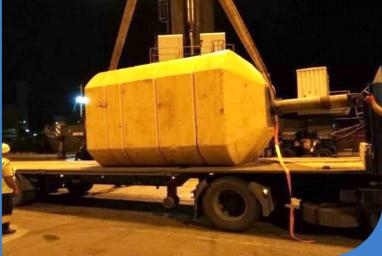

## **DIRECT LOW BED TRANSPORTATION**

**FOT Zagora Bulgaria – FOT Namangan** Via Turkey/Georgia/Azerbaijan/Turkmenistan Height-3,7 m Weight-27 Tons