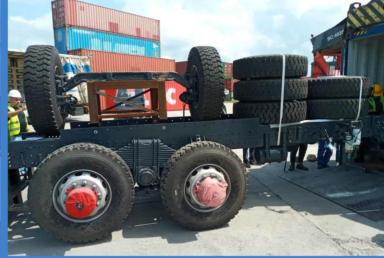

## **TRANSPORTATION OF DIESEL ENGINES**

Cargo arrived with 24 flat rack containers and reloaded into 14 railway wagons for Further transportation to Kazakhstan