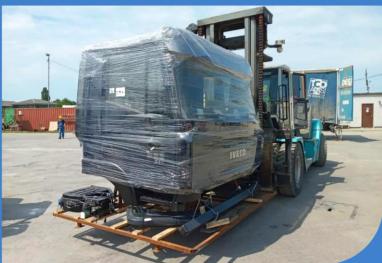

## **IVECO PROJECT**

Transportation of 20 dismantled IVECO trucks From Poti to Uralsk, KZ