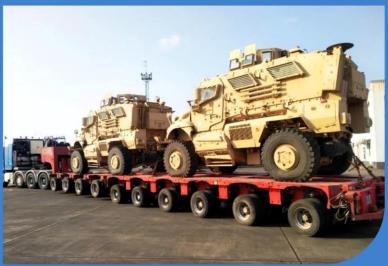

## "AGILE SPIRIT 2021"

Mine Resistant Armored Protected Vehicles MAXPROS, from the military training ground to the Poti port.