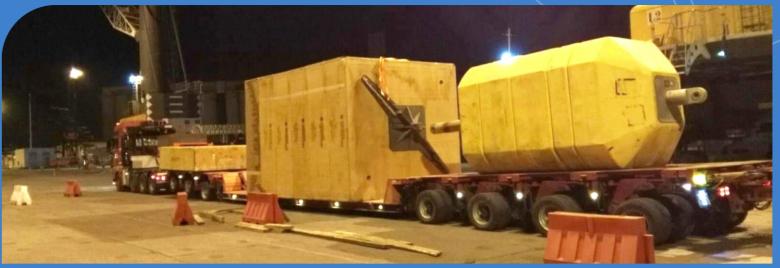

CT OF KIANLY SITE EX TURKMENISTAN**

**Return of Empty ISO 71xIso Tanks from** Turkmenistan to Poti via Alyat Turkmenbashi – Alyat - Poti

- Vessel Chartering / Loading-Unloading Procedures from Turkmenbashi till Alyat
- Transportation of empty 71 x ISO Tank Containers by Railway from Alyat to Poti
- Unloading Tank Containers from Railway Platforms at Poti











## **HYUNDAI PROJECT TO TURLMENISTAN 69 UNITS OF HYUNDAI BUSES**

- RORO from S.Korea to Poti Port
- Discharging from RORO
- Lashing / Securing of Buses into the trucks
- Transportation from Poti to Tukmenbashi via Baku











# OOG AND OVERWEIGHT CARGO TO BAKU

#### **Construction cargo Poti - Baku**

- Reloading from the vessel
- Loading to the special Flat Rack
- Lashing and securing
- Transportation from Poti to Baku









## **PROJECT TO KAZAKHSTAN**

**Return of Empty ISO 71xIso Tanks from Turkmenistan to Poti via Alyat** Poti – Chaglinka / Kazakhstan

Reloading into Special SEMI WAGONS/ at APM Terminal







## **MIXED CONSTRUCTION CARGO** POTI – ALYAT – TURKMENBASHI **45X40' CONTAINERS**

- Railway Transportation of 45 x 40 HC Containers from Poti to Alyat Unloading of Containers from Railway at Alyat
- Vessel Chartering / Loading and Transportation from Alyat to Turkmenbashi

## **PROJECTS**











## "AGILE SPIRIT 2021"

Mine Resistant Armored Protected Vehicles MAXPROS, from the military training ground to the Poti port.











## **DIRECT LOW BED TRANSPORTATION**

**FOT Zagora Bulgaria – FOT Namangan** Via Turkey/Georgia/Azerbaijan/Turkmenistan Height-3,7 m Weight-27 Tons