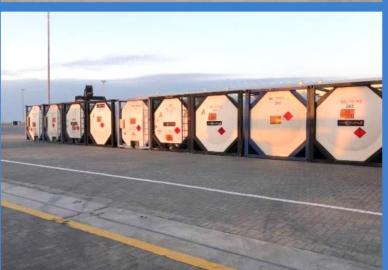

## **PROJECT OF KIANLY SITE EX TURKMENISTAN**

**Return of Empty ISO 71xIso Tanks from** Turkmenistan to Poti via Alyat Turkmenbashi – Alyat - Poti

- Vessel Chartering / Loading-Unloading Procedures from Turkmenbashi till Alyat
- Transportation of empty 71 x ISO Tank Containers by Railway from Alyat to Poti
- Unloading Tank Containers from Railway Platforms at Poti