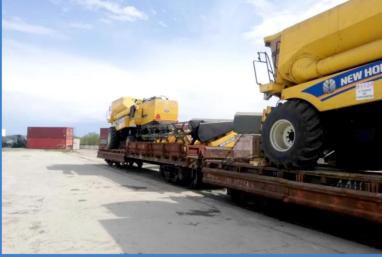

PROJECTS**











## "AGILE SPIRIT 2021"

Mine Resistant Armored Protected Vehicles MAXPROS, from the military training ground to the Poti port.











## **DIRECT LOW BED TRANSPORTATION**

**FOT Zagora Bulgaria – FOT Namangan** Via Turkey/Georgia/Azerbaijan/Turkmenistan Height-3,7 m Weight-27 Tons











## **VOLVO PROJECT**

Railway transportation of 14 Volvo excavators to Kazakhstan



## **TRANSPORTATION OF DIESEL ENGINES**

Cargo arrived with 24 flat rack containers and reloaded into 14 railway wagons for Further transportation to Kazakhstan







# MULTIMODAL TRANSPORTATION

Cargo: OOG cotton picker from Poti to Aliat with low bed truck Seafreight as bulk from Aliat to Turkmenbashi port



## **NEW HOLLAND PROJECT**

Rail freight of 6 combines from Poti to Uzbekistan











## **IVECO PROJECT**

Transportation of 20 dismantled IVECO trucks From Poti to Uralsk, KZ











## **TRANSFOMERS TO KAZAKHSTAN**

539 x 243 x 361, 55T













60%

#### **FAR EAST COUNTRIES** Main Markets: China, Japan, S.Korea, Malaysia, Taiwan,

#### **Thailand**

#### DOMESTIC AND TRANSIT CONTAINER SHARES AT PORTS OF GEORGIA



#### **EUROPE**

- Warehouses in Bulgaria, Germany and Italy.
- Weekly LTL services from EU to Caucasus and Vise versa.

#### **ASIA**

- Weekly LCL, LTL and FCL Services from Far East to Caucasus.
- Railway Transportation from China to Central Asian Countries
- Warehouses in main Chinese ports
- Air shipments from Far east to Caucasus

#### **NORTH AMERICA**

• Air shipments, LCL, FCL



### **Panasonic**