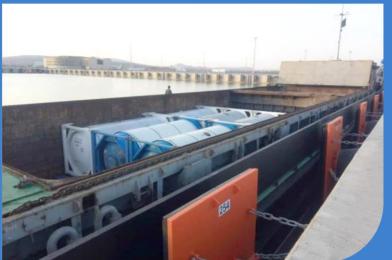

## **PROJECT OF KIANLY SITE EX TURKMENISTAN**

**Return of Empty ISO 71xIso Tanks from** Turkmenistan to Poti via Alyat Turkmenbashi – Alyat - Poti

- Vessel Chartering / Loading-Unloading Procedures from Turkmenbashi till Alyat
- Transportation of empty 71 x ISO Tank Containers by Railway from Alyat to Poti
- Unloading Tank Containers from Railway Platforms at Poti