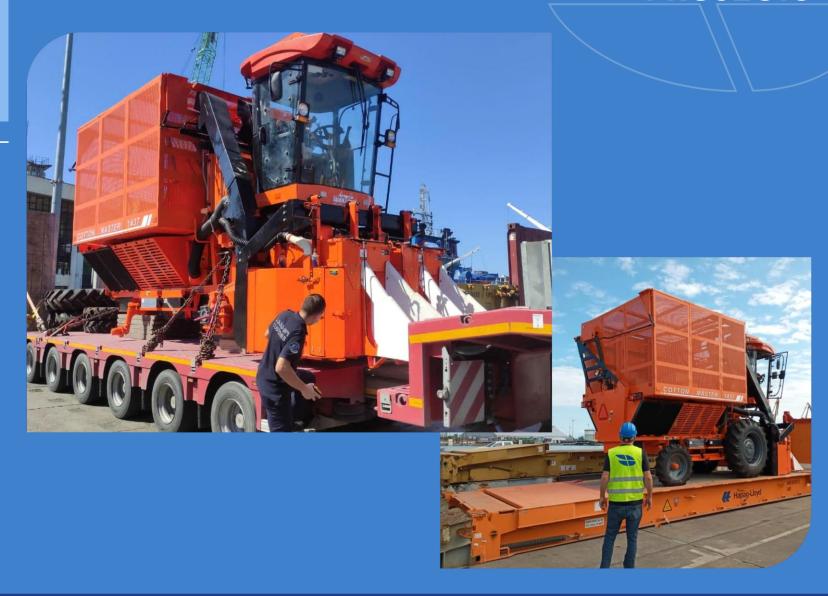

## **VOLVO PROJECT**

Railway transportation of 14 Volvo excavators to Kazakhstan