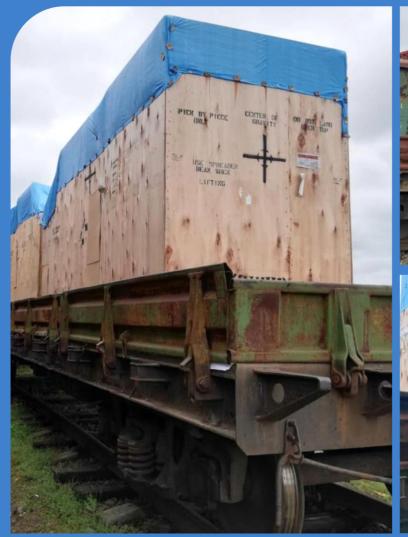

## **TRANSPORTATION OF DIESEL ENGINES**

Cargo arrived with 24 flat rack containers and reloaded into 14 railway wagons for Further transportation to Kazakhstan