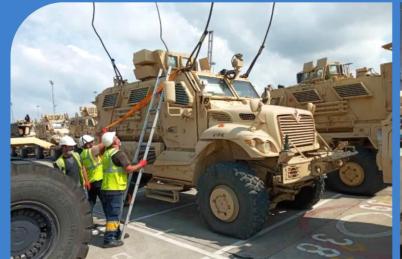

## "AGILE SPIRIT 2021"

Mine Resistant Armored Protected Vehicles MAXPROS, from the military training ground to the Poti port.