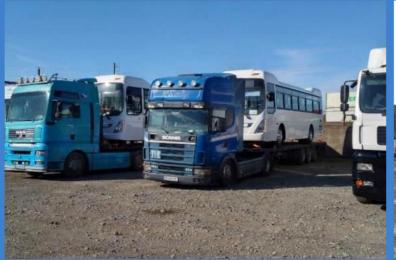

## **HYUNDAI PROJECT TO TURLMENISTAN 69 UNITS OF HYUNDAI BUSES**

- RORO from S.Korea to Poti Port
- Discharging from RORO
- Lashing / Securing of Buses into the trucks
- Transportation from Poti to Tukmenbashi via Baku