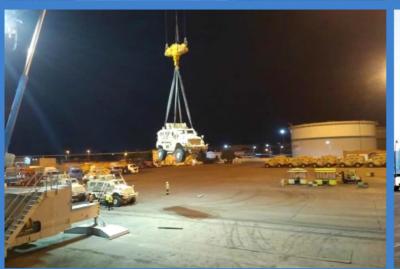

## "AGILE SPIRIT 2021"

Mine Resistant Armored Protected Vehicles MAXPROS, from the military training ground to the Poti port.