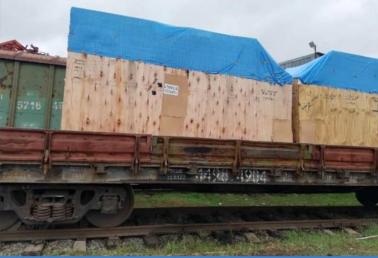

## **TRANSPORTATION OF DIESEL ENGINES**

Cargo arrived with 24 flat rack containers and reloaded into 14 railway wagons for Further transportation to Kazakhstan