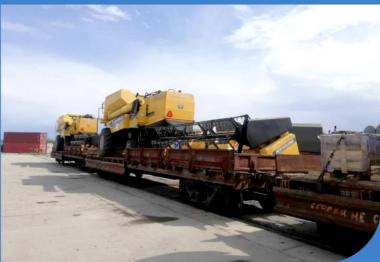

ECTS**











## "AGILE SPIRIT 2021"

Mine Resistant Armored Protected Vehicles MAXPROS, from the military training ground to the Poti port.











## **DIRECT LOW BED TRANSPORTATION**

**FOT Zagora Bulgaria – FOT Namangan** Via Turkey/Georgia/Azerbaijan/Turkmenistan Height-3,7 m Weight-27 Tons











## **VOLVO PROJECT**

Railway transportation of 14 Volvo excavators to Kazakhstan



## **TRANSPORTATION OF DIESEL ENGINES**

Cargo arrived with 24 flat rack containers and reloaded into 14 railway wagons for Further transportation to Kazakhstan







# MULTIMODAL TRANSPORTATION

Cargo: OOG cotton picker from Poti to Aliat with low bed truck Seafreight as bulk from Aliat to Turkmenbashi port



## **NEW HOLLAND PROJECT**

Rail freight of 6 combines from Poti to Uzbekistan











## **IVECO PROJECT**

Transportation of 20 dismantled IVECO trucks From Poti to Uralsk, KZ











## **TRANSFOMERS TO KAZAKHSTAN**

539 x 243 x 361, 55T













60%

#### **FAR EAST COUNTRIES** Main Markets: China, Japan, S.Korea, Malaysia, Taiwan,

#### **Thailand**

#### DOMESTIC AND TRANSIT CONTAINER SHARES AT PORTS OF GEORGIA



#### **EUROPE**

- Warehouses in Bulgaria, Germany and Italy.
- Weekly LTL services from EU to Caucasus and Vise versa.

#### **ASIA**

- Weekly LCL, LTL and FCL Services from Far East to Caucasus.
- Railway Transportation from China to Central Asian Countries
- Warehouses in main Chinese ports
- Air shipments from Far east to Caucasus

#### **NORTH AMERICA**

• Air shipments, LCL, FCL



### **Panasonic**