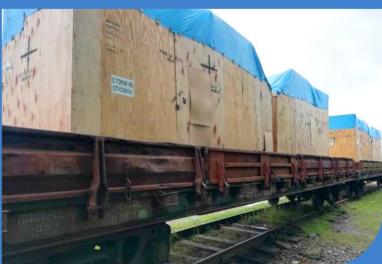

## **TRANSPORTATION OF DIESEL ENGINES**

Cargo arrived with 24 flat rack containers and reloaded into 14 railway wagons for Further transportation to Kazakhstan