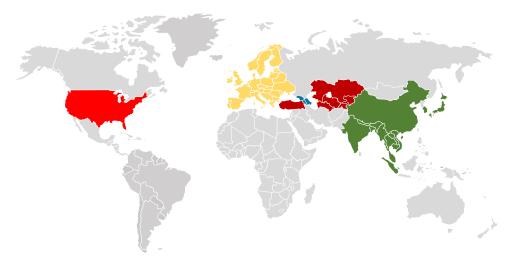

## Cargo Distribution by Directions

#### **Far East Countries**

Main Markets: China, Japan, S. Korea, Malaysia, Taiwan, Thailand

#### Europe

Main Markets: Germany, Benelux, Spain, Eastern Europe